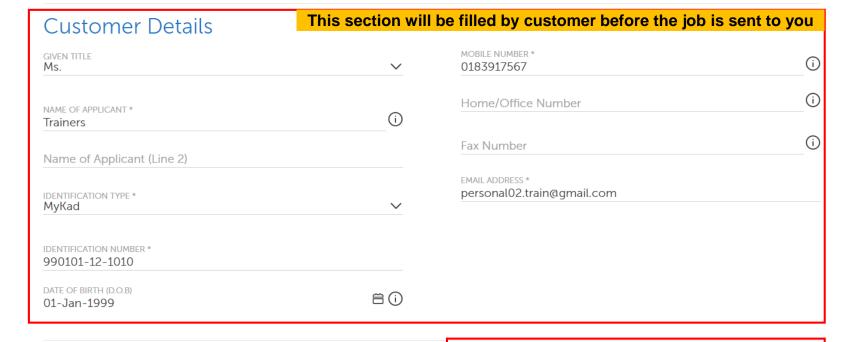

grade Awaiting Contractor Acceptance Reject RW-000-000-0263 Upgrade 01-Nov-2018 View | Reject Awaiting Contractor Acceptance NC-000-064-6105(FEP) Supply Application - Newly Built 01-Nov-2018 View | Reject Draft View | Reject 01-Nov-2018 NC-000-064-6099(FEP) Supply Application - Existing Premises Pending TNB Approval 01-Nov-2018 NC-000-064-6097(FEP) Supply Application - Existing Premises View | Reject Pending TNB Approval 31-Oct-2018 Pending TNB Approval View | Reject NC-000-064-6059(FEP) Supply Application - Existing Premises



You can only Accept jobs if the status is "Awaiting Contractor Acceptance".

This means a customer has chosen you to apply for electricity on their behalf!

Show 10 | 🗘

1-10 of 123 < >

2 T Filter

# Assignment Information

Assignment Number: NC-000-064-6025







### **Additional Contact**

Enter an additional contact in the event that we are unable to reach customer



# Mailing Address

Is mailing address same as installation address?



(\*) Mandatory fields

Cancel

Save and Proceed



|                                                                                                                           | Assignment Numbe | Information                                                              |   |
|---------------------------------------------------------------------------------------------------------------------------|------------------|--------------------------------------------------------------------------|---|
| Application Details