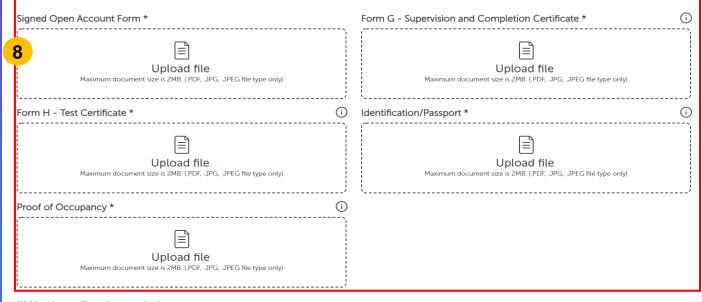

#### Documents & Acknowledgement

Please provide the following required documentations.

STEP

#### Upload New Owner's Required Documents

(\*) Mandatory file to be attached

Note: Your application will be unsuccessful if:

- · List of required documents is incomplete
- Your documents cannot be read
- I have read and agreed to TNB's Terms of Use, Privacy Policy, Anti-Spam Policy, Personal Data Protection Policy.
- I hereby acknowledge that all information given are complete, true and accurate. I understand that TNB shall have the right to report directly to The Energy Commission if the information provided is false. I also understand the possibility that my application will be reworked/cancelled if the information is inaccurate and this will result in the deferment of the supply application to the consumer whom I am representing.