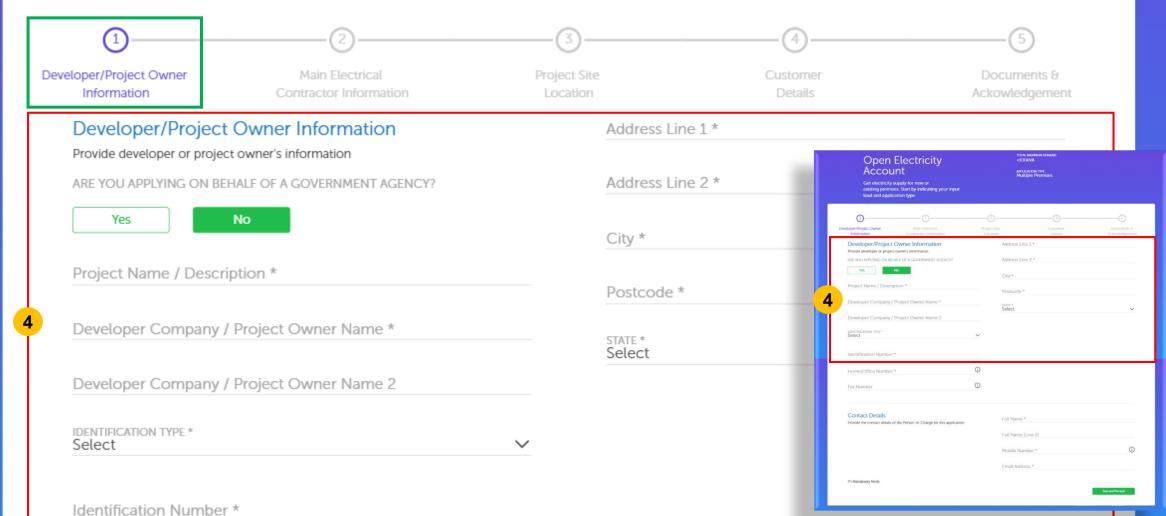

Get electricity supply for new or existing premises. Start by indicating your input load and application type. TOTAL MAXIMUM DEMAND <100kVA

APPLICATION TYPE
Multiple Premises

Step 1: Developer/ Project Owner Information

—**②**-

-3

4-