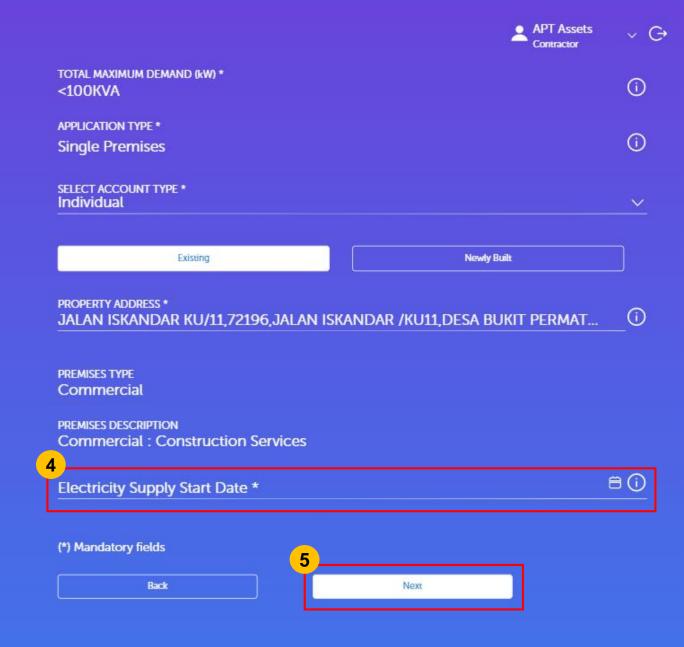

# APPLYING FOR SINGLE PREMISES

**Click to start:** 

**EXISTING ADDRESS** 

**ADDRESS NOT FOUND** 

Get electricity supply for new or existing premises. Start by indicating your input load and application type.

Get electricity supply for new or existing premises.

Start by indicating your input load and application type.

Get electricity supply for new or existing premises. Start by indicating your input load and application type.

**EXISTING PREMISES** 

Get electricity supply for new or existing premises.

Start by indicating your input load and application type.