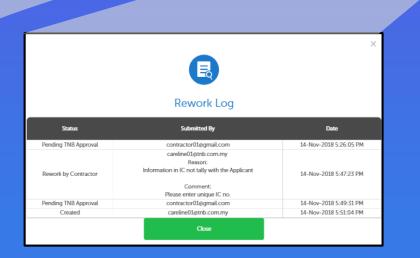

R OPEN ACCOUNT

Copyright © 2019 Tenaga Nasional Berhad. All Rights Reserved.

# WHEN SHOULD I APPLY FOR OPEN ACCOUNT?

You can now start an 'Open Account' (formerly Supply Application) application on behalf of your customers or for projects using the role of a Contractor on myTNB Portal.

As a **CONTRACTOR**, you may apply for:











# PART 2

# CHECKING MY APPLICATION STATUS

Copyright © 2019 Tenaga Nasional Berhad. All Rights Reserved.

Apply

Check Status

# **Check Your Application** Status

Stay updated with your applications here.



Besides 'Open Account/ COT/ COA', you can also check the status of your Project and Renewable Energy applications! Choose from 'TYPE' and follow the same steps as shown.



**Track Progress** 

View Rework/Cancel Log

Application Status: Closed









# PART 3

# ACCEPTING OR REJECTING A JOB

**Click to start:** 

**ACCEPT A JOB** 

**REJECT A JOB** 





### Good morning, Hisham!

GLOBAL ERA CONSORTIUM SDN. BHD.

View Profile Details



# My Active Assignments

Please note that applications will be auto-rejected if not accepted within 3 days.

| #  | Application Number   | Type of Application                    | Created On  | Status                         | Action        |
|----|----------------------|----------------------------------------|-------------|--------------------------------|---------------|
| 1  | NC-000-064-8279(FEP) | Supply Application - Existing Premises | 28-Jan-2019 | Draft                          | View   Reject |
| 2  | NC-000-064-6311(FEP) | Supply Application - Newly Built       | 14-Nov-2018 | Pending