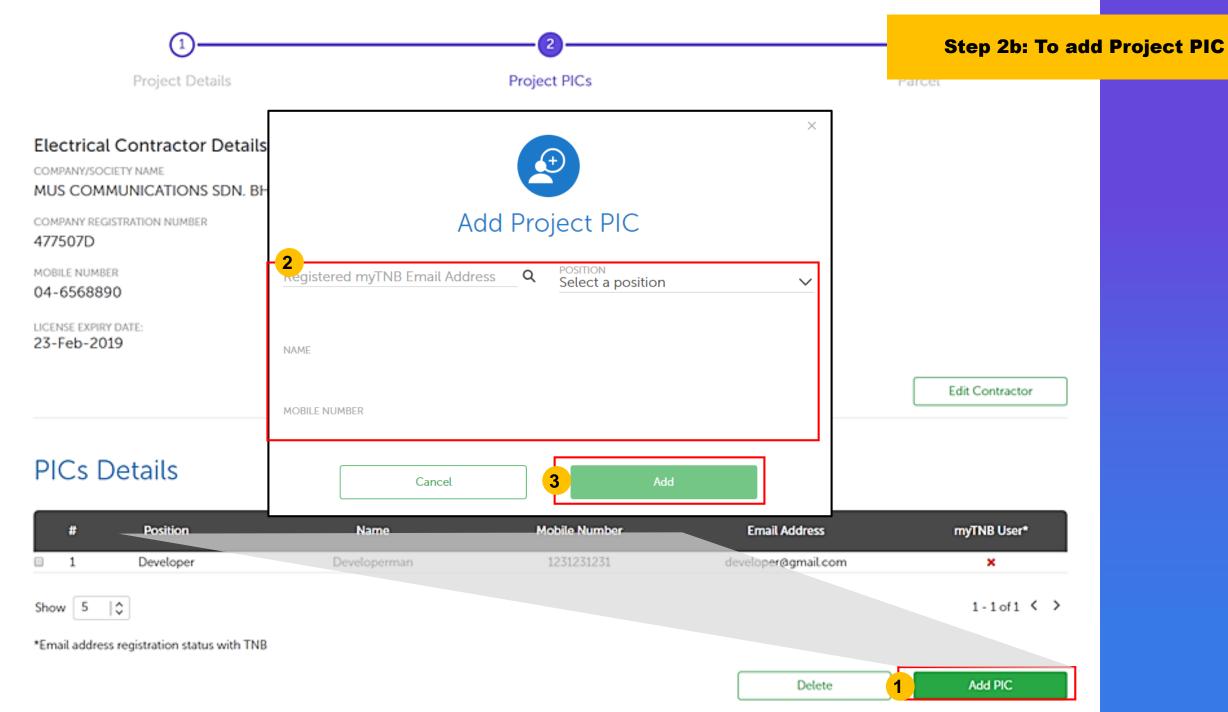

### PICs Details

| #           | Position                        | Name         | Mobile Number | Email Address       | myTNB User* |
|-------------|---------------------------------|--------------|---------------|---------------------|-------------|
| 1           | Developer                       | Developerman | 1231231231    | developer@gmail.com | ×           |
| Show 5      | \$                              |              |               |                     | 1-1of1 〈 〉  |
| Email addre | ss registration status with TNI | В            |               |                     |             |

Delete