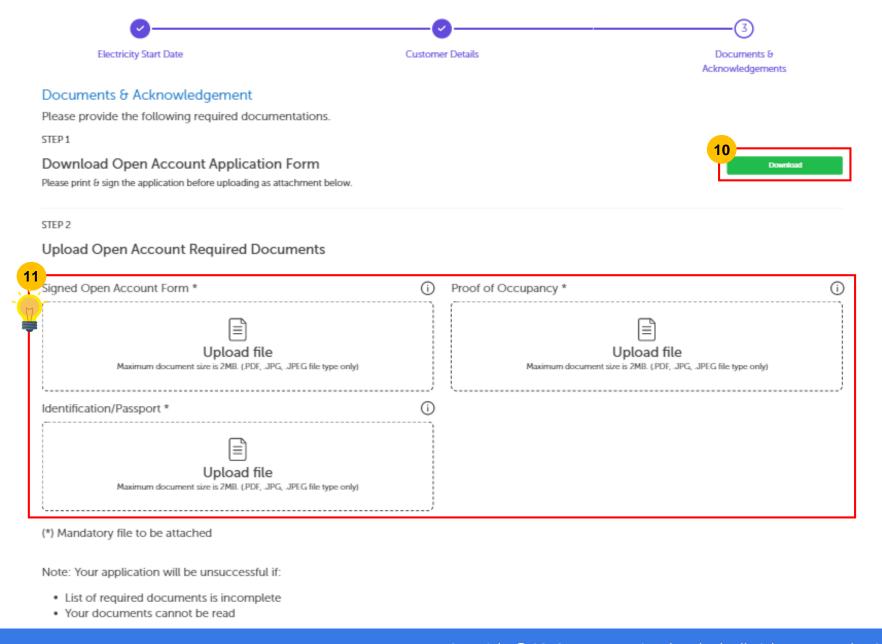

#### Documents & Acknowledgement

Please provide the following required documentations. You will be required to download and upload a signed form.

(\*) Mandatory file to be attached

Note: Your application will be unsuccessful if:

- · List of required documents is incomplete
- · Your documents cannot be read
- ✓ I have read and agreed to TNB's Terms of Use, Privacy Policy, Anti-Spam Policy and Personal Data Protection Policy.

ii. I hereby acknowledge that all information given are complete, true and accurate. I understand that TNB shall have the right to report directly to The Energy Commission if the information provided is false. I also understand the possibility that my application will be reworked/cancelled if the information is inaccurate and this will result in the deferment of the supply application to the consumer whom I am representing.

vi. I hereby acknowledge that I have read and understood the Supply Application terms and conditions as provided and I agree to all of the terms.

Back Cancel Save As Draft 16 Submit