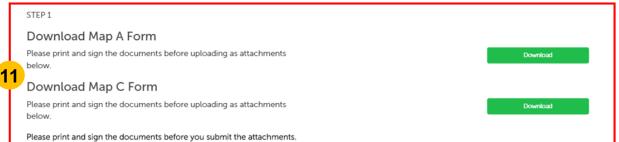

#### Documents & Acknowledgement

Please provide the following required documentations.

STEP

#### **Download Supply Application Form**

Please print & sign before you submit attachment.

STEP 2