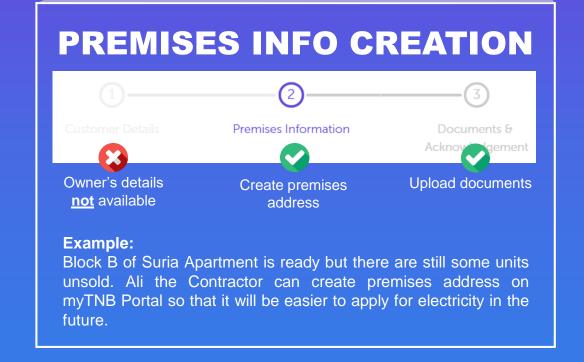

## **GROUP MOVE - IN Customer Details** Owner's details Create premises **Upload documents** available address **Example:** The new Suria Apartment is ready. All units in Block A are sold out. Ali the Contractor has details of all unit owners and will perform group move – in to apply for electricity.