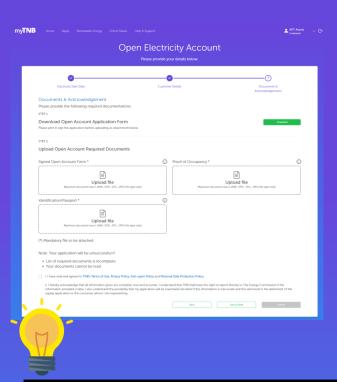

#### TIP:

**Documents required for Open Account depend whether the** meter for the premise is active or inactive. Inactive premises require additional technical documents to be uploaded on top of the Signed Open Account Form, Proof of Occupancy and **Identification/Passport.** 

- i. I have read and agreed to TNB's Terms of Use, Privacy Policy, Anti-spam Policy and Personal Data Protection Policy.
- ii. I hereby acknowledge that all information given are complete, true and accurate. I understand that TNB shall have the right to report directly to The Energy Commission if the information provided is false. I also understand the possibility that my application will be reworked/cancelled if the information is inaccurate and this will result in the deferment of the supply application to the consumer whom I am representing.

Save as Draft Submit