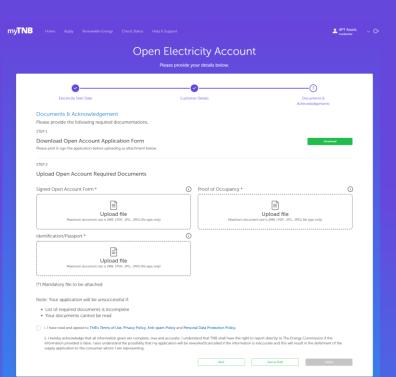

# **Upload Open Account Required Documents**

Home

Apply

Renewable Energy

Check Status

#### Documents & Acknowledgement

Please provide the following required documentations. You will be required to download and upload a signed form.

(\*) Mandatory file to be attached

Note: Your application will be unsuccessful if:

- · List of required documents is incomplete
- · Your documents cannot be read
- ✓ I have read and agreed to TNB's Terms of Use, Privacy Policy, Anti-Spam Policy and Personal Data Protection Policy.

ii. I hereby acknowledge that all information given are complete, true and accurate. I understand that TNB shall have the right to report directly to The Energy Commission if the information provided is false. I also understand the possibility that my application will be reworked/cancelled if the information is inaccurate and this will result in the deferment of the supply application to the consumer whom I am representing.