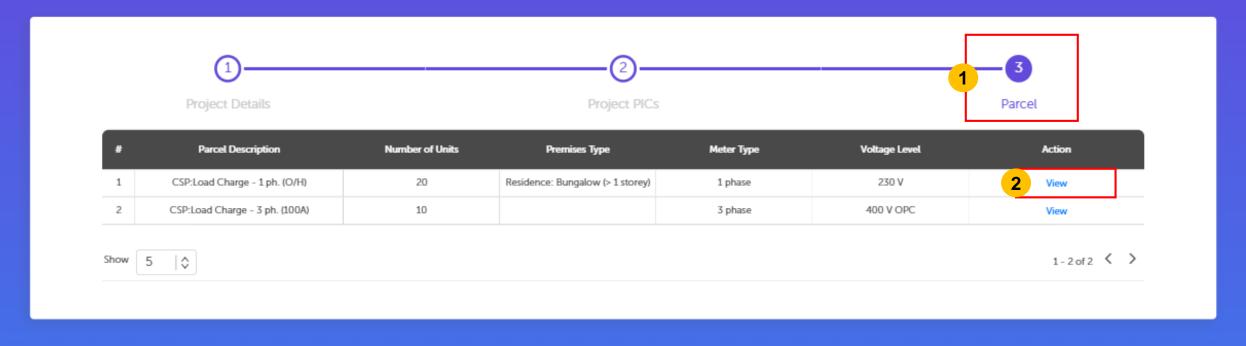

# **Project Information**

Project Number : PRJ-000-005-0513

# Parcel Description

Project Description: CSP:Load Charge - 1 ph. (O/H)