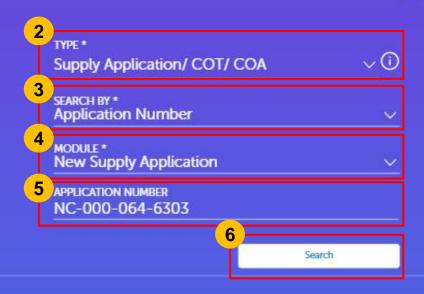

# **Check Your Application** Status

Stay updated with your applications here.

Besides 'Open Account/ COT/ COA', you can also check the status of your Project and Renewable Energy applications! Choose from 'TYPE' and follow the same steps as shown.