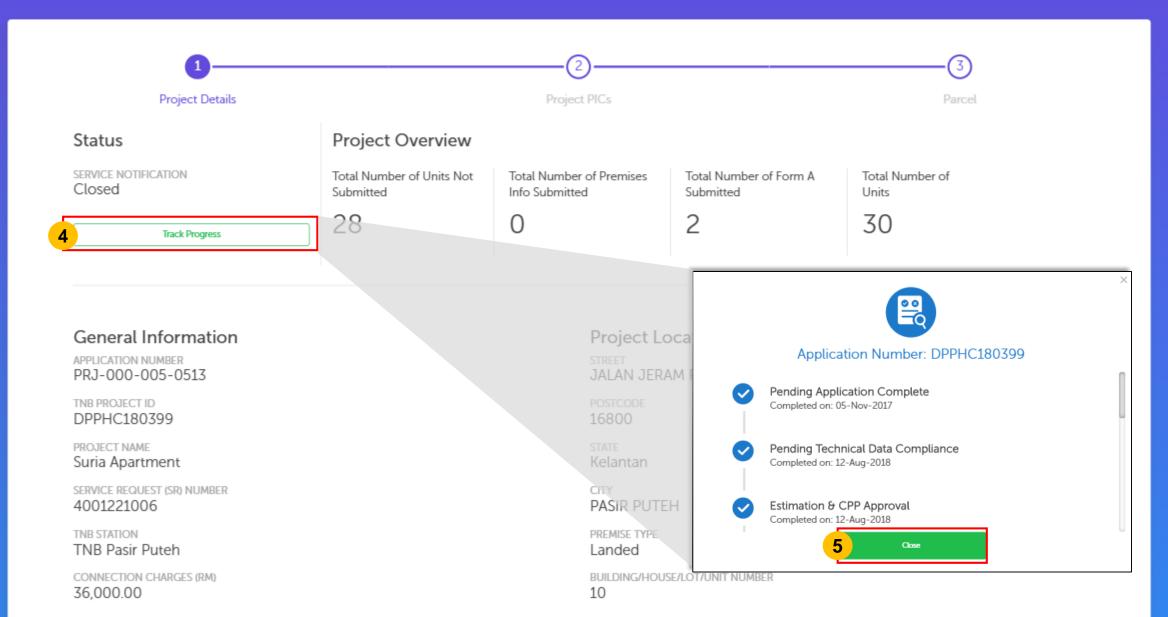

**Track Progress** 

View Rework/Cancel Log

Application Status: Closed

# **Project Information**

**Step 1: To view Project Details** 

Project Number: PRJ-000-005-0513

# **Project Information**

Project Number : PRJ-000-005-0513