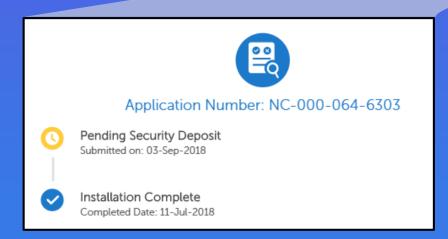

FOR OPEN ACCOUNT

Copyright © 2019 Tenaga Nasional Berhad. All Rights Reserved.

# WHEN SHOULD I APPLY FOR OPEN ACCOUNT?

You can now start an 'Open Account' (formerly Supply Application) application on behalf of your customers or for projects using the role of a Contractor on myTNB Portal.

As a **CONTRACTOR**, you may apply for:











# PART 2

# CHECKING MY APPLICATION STATUS

Copyright © 2019 Tenaga Nasional Berhad. All Rights Reserved.

Apply

Check Status

# **Check Your Application** Status

Stay updated with your applications here.



Besides 'Open Account/ COT/ COA', you can also check the status of your Project and Renewable Energy applications! Choose from 'TYPE' and follow the same steps as shown.



**Track Progress** 

View Rework/Cancel Log

Application Status: Closed









# PART 3

# ACCEPTING OR REJECTING A JOB

**Click to start:** 

**ACCEPT A JOB** 

**REJECT A JOB** 





### Good morning, Hisham!

GLOBAL ERA CONSORTIUM SDN. BHD.

View Profile Details



# My Active Assignments

Please note that applications will be auto-rejected if not accepted within 3 days.

| #  | Application Number   | Type of Application                    | Created On  | Status                         | Action        |
|----|----------------------|----------------------------------------|-------------|--------------------------------|---------------|
| 1  | NC-000-064-8279(FEP) | Supply Application - Existing Premises | 28-Jan-2019 | Draft                          | View   Reject |
| 2  | NC-000-064-6311(FEP) | Supply Application - Newly Built       | 14-Nov-2018 | Pendin