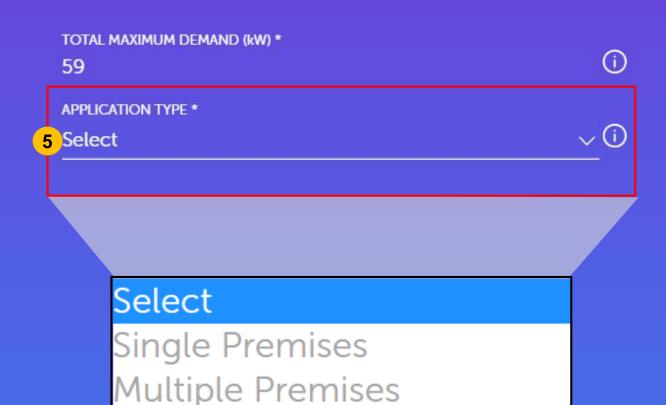

Get electricity supply for new or existing premises. Start by indicating your input load and application type. TOTAL MAXIMUM DEMAND <100kVA

APPLICATION TYPE
Multiple Premises

Step 1: Developer/ Project Owner Information