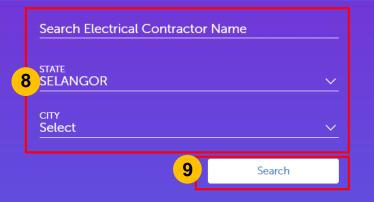

## Find Registered Electrical Contractor

\* Disclaimer: It is advisable to liaise with the contractor from the list shown prior to selecting them. This is to ensure that the contractor has preagreed to the job given.

|   | Name                        | Mobile Number          | License Expiry Date | Ratings       |
|---|-----------------------------|------------------------|---------------------|---------------|
|   | KEJURUTERAAN LETRIK BM      | 03-33732377            | 14 Aug 2019         | ★★★☆☆         |
|   | OSMAN LETRIK                | 03-3414088             | 11 Apr 2020         | <b>★★★☆</b> ☆ |
|   | AHSB BERSEKUTU SDN. BHD.    | 03-61887300/0122186300 | 05 Aug 2021         | ★★★★☆         |
| 1 | LABIK ENTERPRISE            | 03-32692941/0176575797 | 06 Jun 2021         | ★★★☆☆         |
|   | MYSYAKU ENGINEERING SDN BHD |                        | 15 Jun 2019         | ***           |