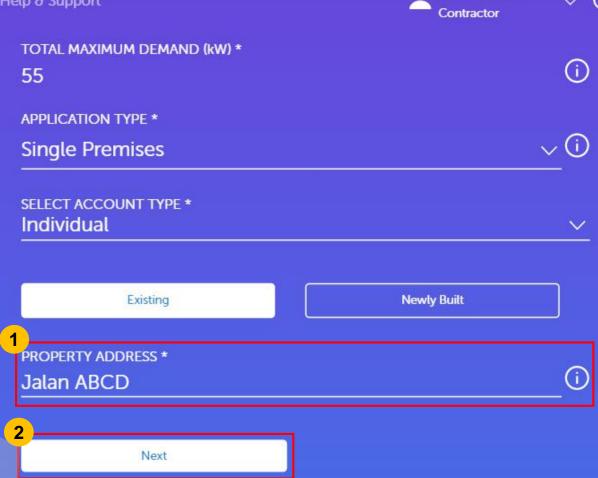

Get electricity supply for new or existing premises. Start by indicating your input load and application type.

Get electricity supply for new or existing premises.

Start by indicating your input load and application type.

# Open Electricity Account

Get electricity supply for new or existing premises. Start by indicating your input load and application type.