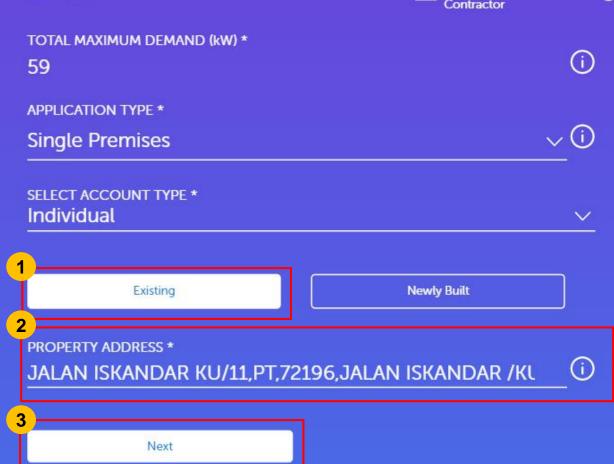

# APPLYING FOR SINGLE PREMISES

**Click to start:** 

**EXISTING ADDRESS** 

**ADDRESS NOT FOUND** 

Get electricity supply for new or existing premises. Start by indicating your input load and application type.

Get electricity supply for new or existing premises.

Start by indicating your input load and application type.

Get electricity supply for new or existing premises. Start by indicating your input load and application type.

**EXISTING PREMISES** 

Get electricity supply for new or existing premises.

Start by indicating your input load and application type.