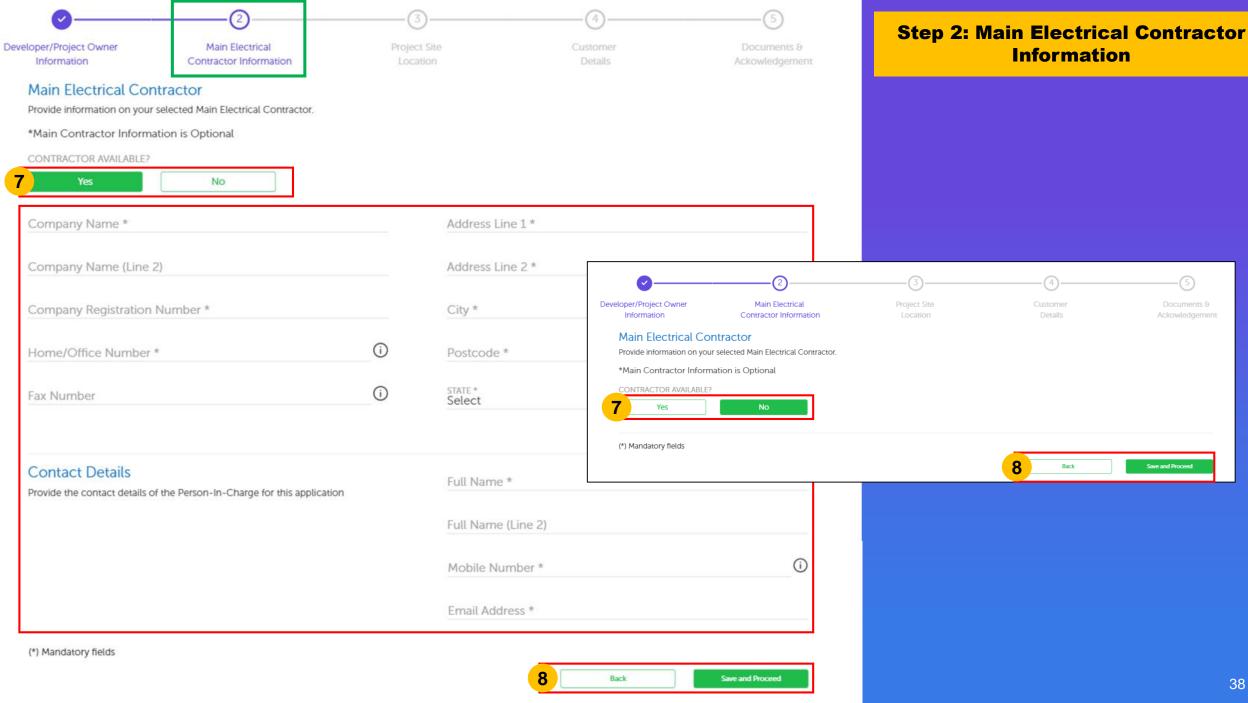

### **Step 3: Project Site Location**

Developer/Project Owner Information Main Electrical
Contractor Information

Project Site Location Customer Details

Ackowledgement

### **Project Site Location**

Please provide the information on the Project Site Location

(\*) Mandatory fields

**-**❷

4

### **Project Site Location**

Please provide the information on the Project Site Location

(\*) Mandatory fields