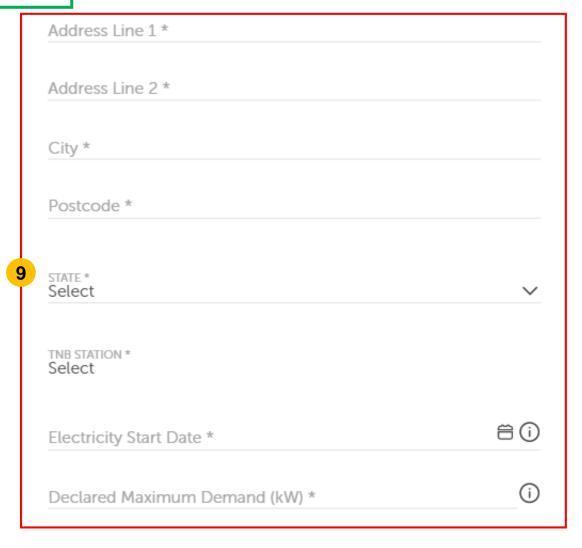

### **Step 3: Project Site Location**

Developer/Project Owner Information Main Electrical
Contractor Information

Project Site Location Customer Details

Ackowledgement

### **Project Site Location**

Please provide the information on the Project Site Location

(\*) Mandatory fields

**-**❷

4

### **Project Site Location**

Please provide the information on the Project Site Location

(\*) Mandatory fields