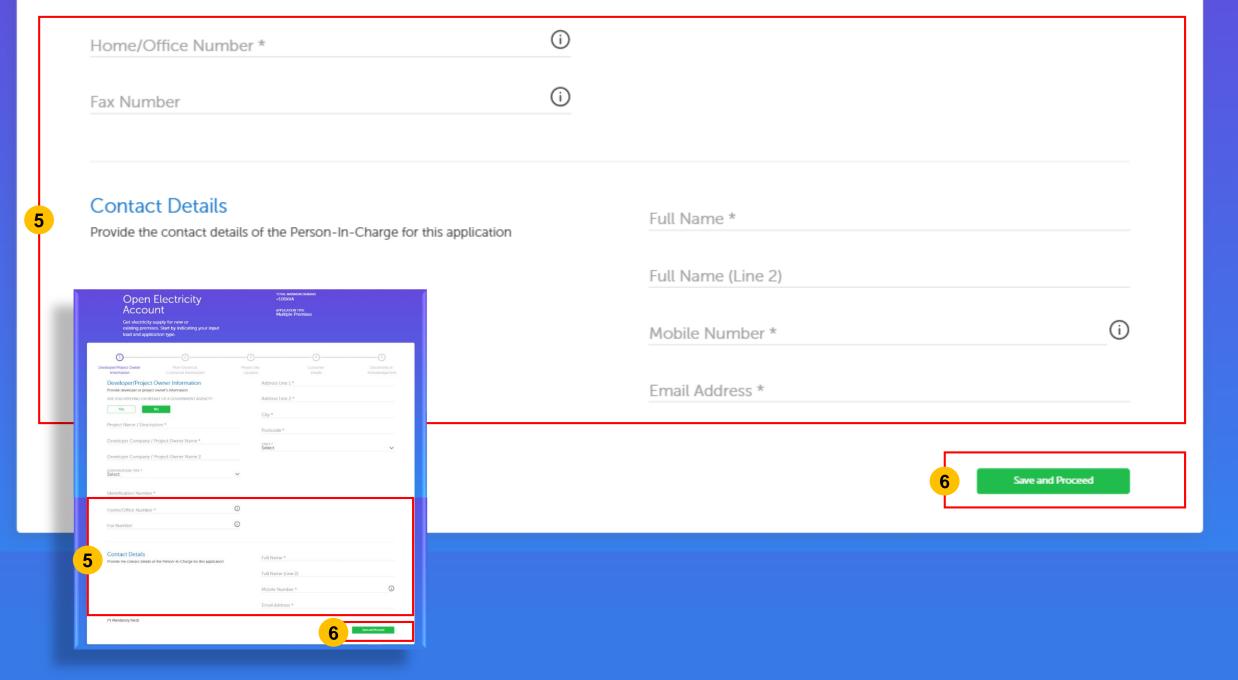

### **Step 3: Project Site Location**

Developer/Project Owner Information Main Electrical
Contractor Information

Project Site Location Customer Details

Ackowledgement

### **Project Site Location**

Please provide the information on the Project Site Location

(\*) Mandatory fields

**-**❷

4

### **Project Site Location**

Please provide the information on the Project Site Location

(\*) Mandatory fields