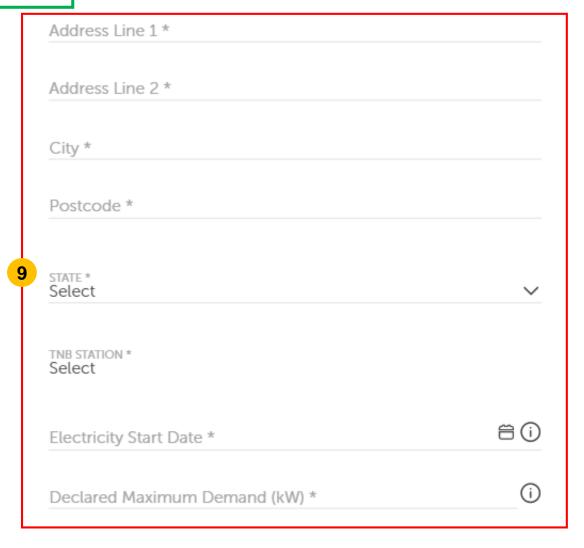

### **Step 3: Project Site Location**

Developer/Project Owner Information Main Electrical
Contractor Information

Project Site Location Customer Details

Ackowledgement

### **Project Site Location**

Please provide the information on the Project Site Location

(\*) Mandatory fields

**-**❷

4

### **Project Site Location**

Please provide the information on the Project Site Location

(\*) Mandatory fields