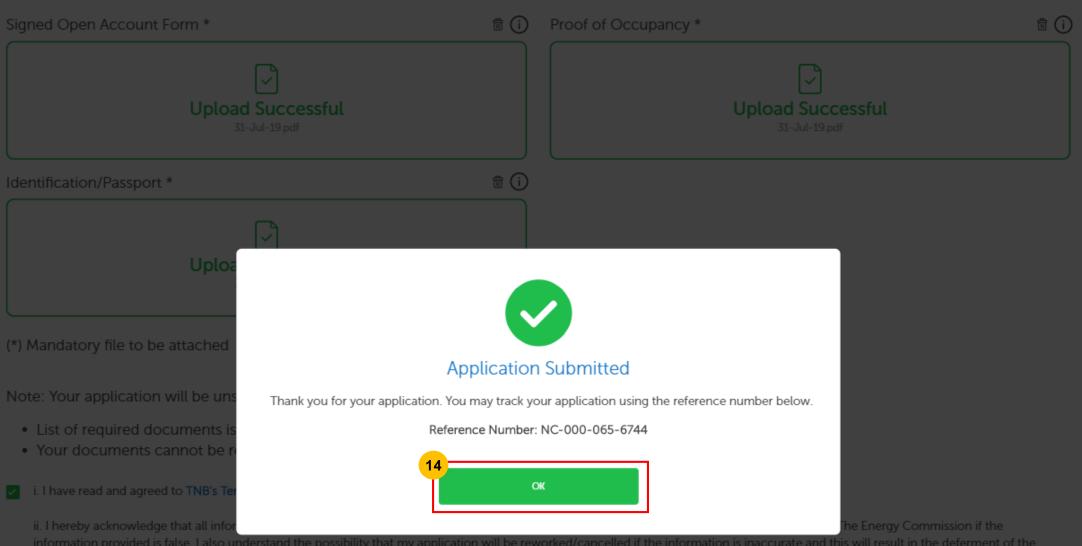

#### TIP:

**Documents required for Open Account depend whether the** meter for the premise is active or inactive. Inactive premises require additional technical documents to be uploaded on top of the Signed Open Account Form, Proof of Occupancy and **Identification/Passport.** 

- i. I have read and agreed to TNB's Terms of Use, Privacy Policy, Anti-spam Policy and Personal Data Protection Policy.
- ii. I hereby acknowledge that all information given are complete, true and accurate. I understand that TNB shall have the right to report directly to The Energy Commission if the information provided is false. I also understand the possibility that my application will be reworked/cancelled if the information is inaccurate and this will result in the deferment of the supply application to the consumer whom I am representing.

Save as Draft Submit