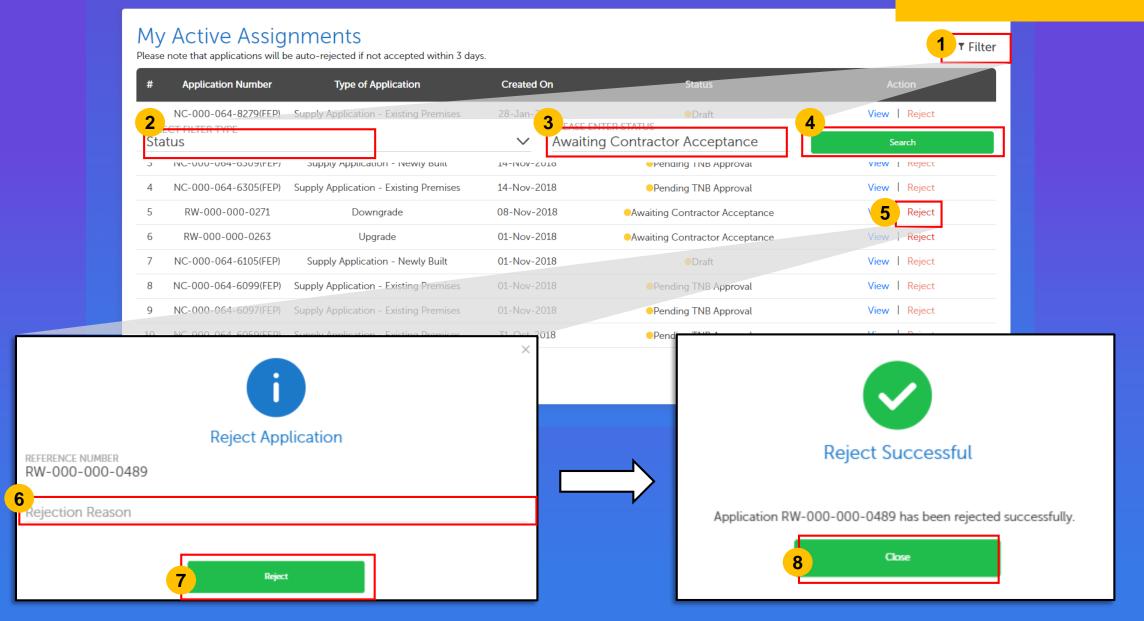

# My Active Assignments

Please note that applications will be auto-rejected if not accepted within 3 days.

| #  | Application Number   | Type of Application                    | Created On  | Status                         | Action        |
|----|----------------------|----------------------------------------|-------------|--------------------------------|---------------|
| 1  | NC-000-064-8279(FEP) | Supply Application - Existing Premises | 28-Jan-2019 | Draft                          | View   Reject |
| 2  | NC-000-064-6311(FEP) | Supply Application - Newly Built       | 14-Nov-2018 | Pending TNB Approval           | View   Reject |
| 3  | NC-000-064-6309(FEP) | Supply Application - Newly Built       | 14-Nov-2018 | Pending TNB Approval           | View   Reject |
| 4  | NC-000-064-6305(FEP) | Supply Application - Existing Premises | 14-Nov-2018 | Pending TNB Approval           | View   Reject |
| 5  | RW-000-000-0271      | Downgrade                              | 08-Nov-2018 | Awaiting Contractor Acceptance | View   Reject |
| 6  | RW-000-000-0263      | Upgrade                                | 01-Nov-2018 | Awaiting Contractor Acceptance | View   Reject |
| 7  | NC-000-064-6105(FEP) | Supply Application - Newly Built       | 01-Nov-2018 | Oraft                          | View   Reject |
| 8  | NC-000-064-6099(FEP) | Supply Application - Existing Premises | 01-Nov-2018 | Pending TNB Approval           | View I Reject |
| 9  | NC-000-064-6097(FEP) | Supply Application - Existing Premises | 01-Nov-2018 | Pending TNB Approval           | View   Reject |
| 10 | NC-000-064-6059(FEP) | Supply Application - Existing Premises | 31-Oct-2018 | Pending TNB Approval           | View I Reject |

This is the number of new jobs you have received.

The higher the number, the better it is for your business!

T Filter

This is the number of rework you need to do for existing jobs.

Higher number means more of your applications require rework.

Active Assignments = Active Jobs

This tab shows list of jobs you will need to take action: Accept, Follow **Up or Submit** 

D

Non-active Assignments tab shows you the list of jobs you have either Rejected or is Cancelled by TNB

Show 10 | 0

1-10 of 123 < >

New Job Requests