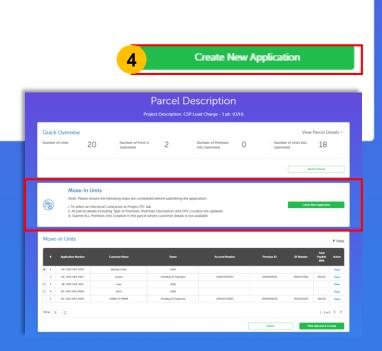

#### Move-In Units

Note: Please ensure the following steps are completed before submitting the application:

- i. To select an Electrical Contractor at Project PIC tab.
- ii. All parcel details including Type of Premises, Premises Description and GPS Location are updated.
- iii. Submit ALL Premises Info Creation in the parcel where customer details is not available.

# Move-In Application

Please select your application type to proceed.