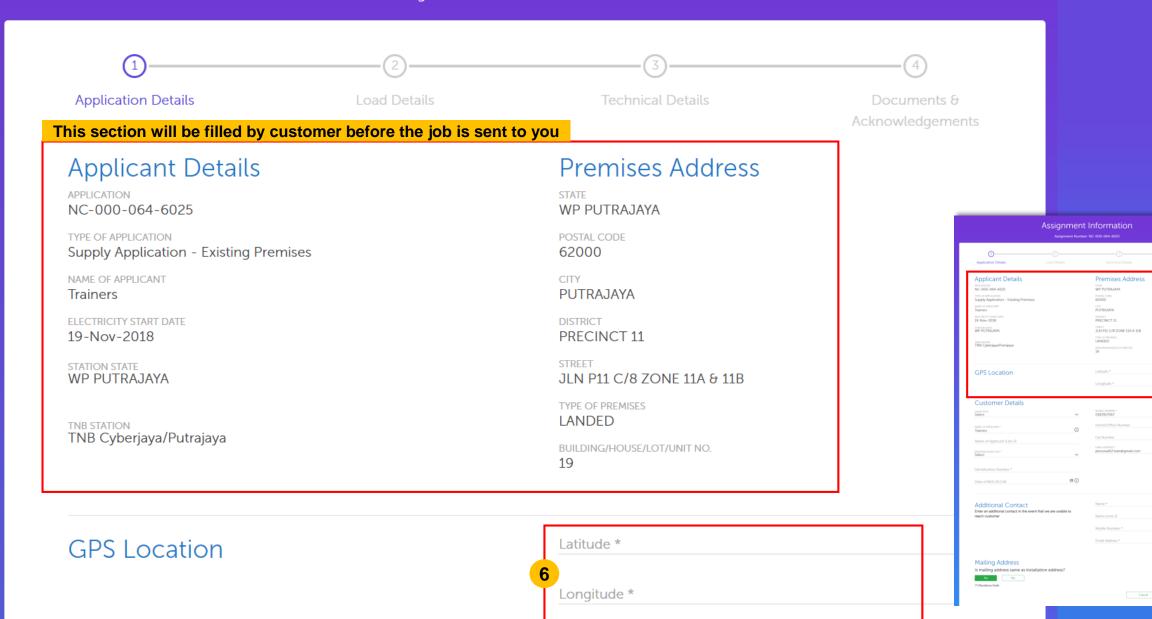

# Assignment Information

Assignment Number: NC-000-064-6025

# Mailing Address

Is mailing address same as installation address?

(\*) Mandatory fields

Cancel

Save and Proceed

|                                                                                                                           | Assignment Numbe | Information                                                              |   |
|---------------------------------------------------------------------------------------------------------------------------|------------------|--------------------------------------------------------------------------|---|
| Application Details                                                                                                       |                  |                                                                          |   |
| Application Details                                                                                                       |                  |                                                                          |   |
| Applicant Details                                                                                                         |                  | Premises Address                                                         |   |
| NC-000-064-6025 THE OF APPLICATION Supply Application - Existing Premises                                                 |                  | WP PUTRAJAYA POSTAL CODE 62000                                           |   |
| Trainers                                                                                                                  |                  | PUTRAJAYA                                                                |   |
| ELECTRICITY START DATE.<br>19-Nov-2018                                                                                    |                  | PRECINCT 11                                                              |   |
| WP PUTRAJAYA                                                                                                              |                  | JUN P11 C/8 ZONE 11A 6-11B                                               |   |
|                                                                                                                           |                  | THE OF PREMISES                                                          |   |
| TNB Cyberjaya/Putrojaya                                                                                                   |                  | BUILDING HOUSE A CITA INT NO.                                            |   |
|                                                                                                                           |                  | 19                                                                       |   |
| GPS Location                                                                                                              |                  | Latitude *                                                               | 0 |
|                                                                                                                           |                  | Longitude *                                                              |   |
| Name of Applicant (Line 2)                                                                                                | 0                | Home/Office Number  Fax Number  EMAL ADDRESS* personal02 train@gmail.com | G |
| Select                                                                                                                    | ~                | personalitz.tranggmail.com                                               |   |
| Select  Identification Number *                                                                                           | ×                | personalitz-transgrhali.com                                              |   |
| Select                                                                                                                    | 80               | personauc denggmas.com                                                   |   |
| Select  Identification Number *  Date of first (D.O.II)  Additional Contact                                               | 80               | personate transgrate.com                                                 | © |
| Select Identification Number* Date of Birth (D.O.B)                                                                       | 80               |                                                                          | G |
| Select  Sdentification Number *  Date of Birth (D.O.B)  Additional Contact  Enter an additional contact in the event that | 80               | Name * Name Line 2)                                                      |   |
| Select  Sdentification Number *  Date of Birth (D.O.B)  Additional Contact  Enter an additional contact in the event that | 80               | Name * Name Sine 2) Mobile Number *                                      | G |
| Select  Sdentification Number *  Date of Birth (D.O.B)  Additional Contact  Enter an additional contact in the event that | 80               | Name * Name Line 2)                                                      |   |