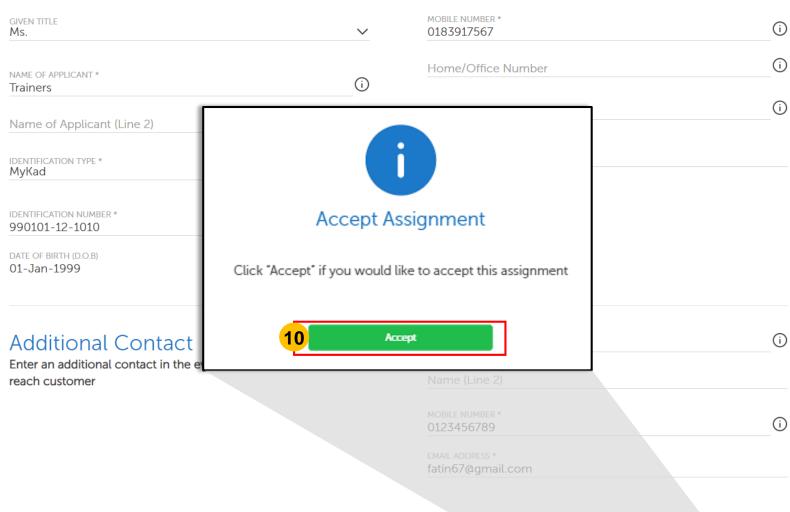

You can only Accept jobs if the status is "Awaiting Contractor Acceptance".

This means a customer has chosen you to apply for electricity on their behalf!

Show 10 | 🗘

1-10 of 123 < >

2 T Filter

# Assignment Information

Assignment Number: NC-000-064-6025