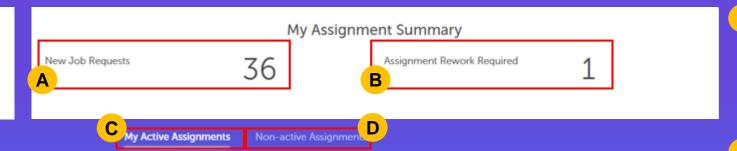

This is the number of new jobs you have received.

The higher the number, the better it is for your business!

T Filter

This is the number of rework you need to do for existing jobs.

Higher number means more of your applications require rework.

Active Assignments = Active Jobs

This tab shows list of jobs you will need to take action: Accept, Follow **Up or Submit** 

D

Non-active Assignments tab shows you the list of jobs you have either Rejected or is Cancelled by TNB

### My Assignment Summary

36

Assignment Rework Required

1