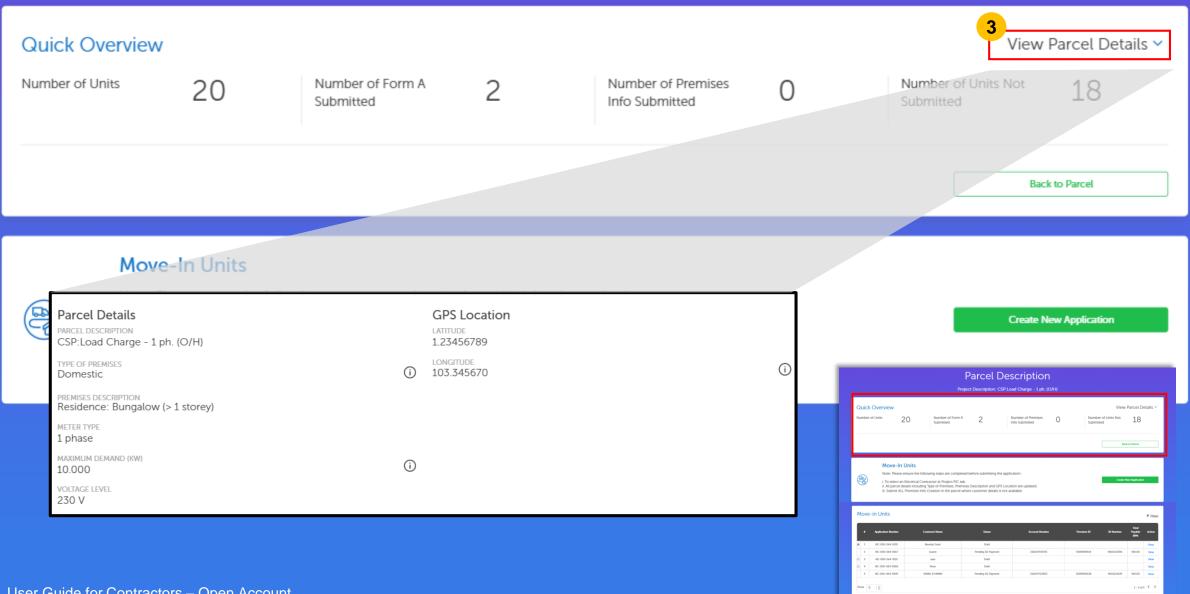

# Parcel Description

Project Description: CSP:Load Charge - 1 ph. (O/H)

#### Move-In Units

Note: Please ensure the following steps are completed before submitting the application:

- i. To select an Electrical Contractor at Project PIC tab.
- ii. All parcel details including Type of Premises, Premises Description and GPS Location are updated.
- iii. Submit ALL Premises Info Creation in the parcel where customer details is not available.