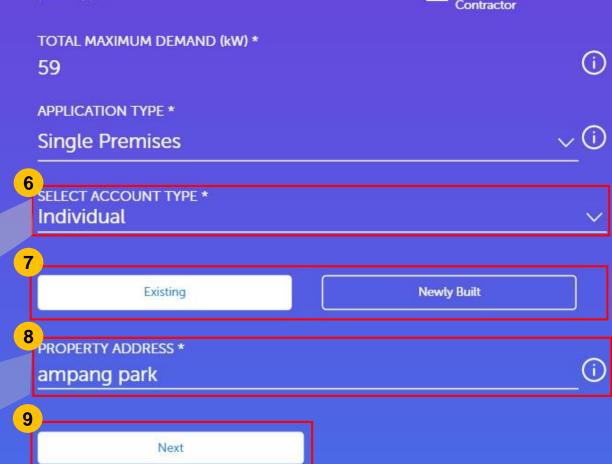

Get electricity supply for new or existing premises. Start by indicating your input load and application type. TOTAL MAXIMUM DEMAND <100kVA

APPLICATION TYPE
Multiple Premises

Step 1: Developer/ Project Owner Information