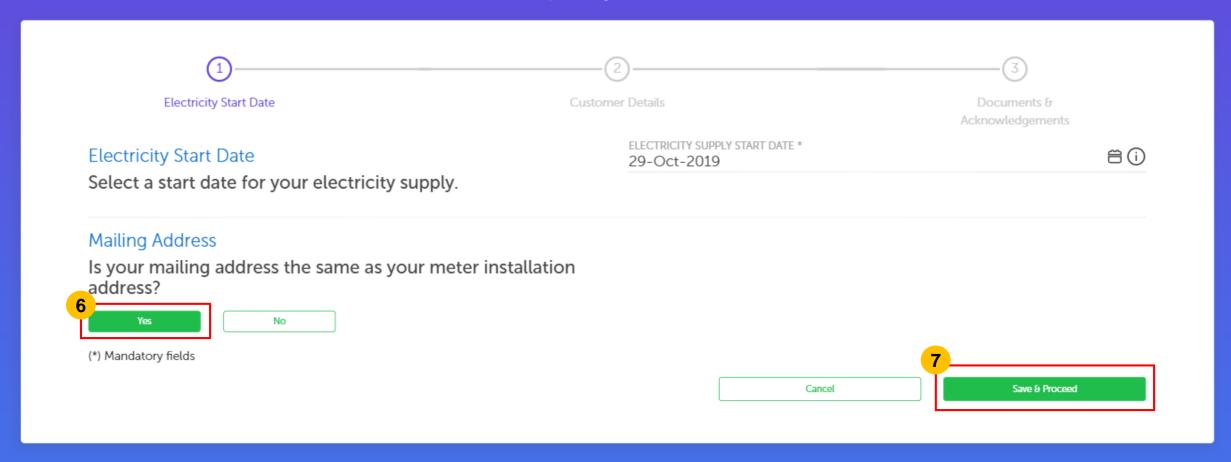

# Mailing Address

Is mailing address same as installation address?

(\*) Mandatory fields

Cancel

Save and Proceed

|                                                                                                                           | Assignment Numbe | Information                                                              |   |
|---------------------------------------------------------------------------------------------------------------------------|------------------|--------------------------------------------------------------------------|---|
| Application Details                                                                                                       |                  |                                                                          |   |
| Application Details                                                                                                       |                  |                                                                          |   |
| Applicant Details                                                                                                         |                  | Premises Address                                                         |   |
| NC-000-064-6025 THE OF APPLICATION Supply Application - Existing Premises                                                 |                  | WP PUTRAJAYA POSTAL CODE 62000                                           |   |
| Trainers                                                                                                                  |                  | PUTRAJAYA                                                                |   |
| ELECTRICITY START DATE.<br>19-Nov-2018                                                                                    |                  | PRECINCT 11                                                              |   |
| WP PUTRAJAYA                                                                                                              |                  | JUN P11 C/8 ZONE 11A 6-11B                                               |   |
|                                                                                                                           |                  | THE OF PREMISES                                                          |   |
| TNB Cyberjaya/Putrojaya                                                                                                   |                  | BUILDING HOUSE A CITA INT NO.                                            |   |
|                                                                                                                           |                  | 19                                                                       |   |
| GPS Location                                                                                                              |                  | Latitude *                                                               | 0 |
|                                                                                                                           |                  | Longitude *                                                              |   |
| Name of Applicant (Line 2)                                                                                                | 0                | Home/Office Number  Fax Number  EMAL ADDRESS* personal02 train@gmail.com | G |
| Select                                                                                                                    | ~                | personalitz.tranggmail.com                                               |   |
| Select  Identification Number *                                                                                           | ×                | personalitz-transgrhali.com                                              |   |
| Select                                                                                                                    | 80               | personauc denggmas.com                                                   |   |
| Select  Identification Number *  Date of first (D.O.II)  Additional Contact                                               | 80               | personate transgrate.com                                                 | © |
| Select Identification Number* Date of Birth (D.O.B)                                                                       | 80               |                                                                          | G |
| Select  Sdentification Number *  Date of Birth (D.O.B)  Additional Contact  Enter an additional contact in the event that | 80               | Name * Name Line 2)                                                      |   |
| Select  Sdentification Number *  Date of Birth (D.O.B)  Additional Contact  Enter an additional contact in the event that | 80               | Name * Name Sine 2) Mobile Number *                                      | G |
| Select  Sdentification Number *  Date of Birth (D.O.B)  Additional Contact  Enter an additional contact in the event that | 80               | Name * Name Line 2)                                                      |   |

## Mailing Address

Is mailing address same as installation address?

(\*) Mandatory fields

If you accept the job, the next step would be to fill up the application form using the same steps as in applying for Open Account – Single Premises.